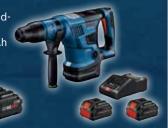

### GBH18V-36CK24

PROFACTOR 18V HITMAN Connected-Ready SDS-max® 1-9/16" Rotary Hammer Kit with (2) CORE18V 8.0 Ah **PROFACTOR Performance Batteries** 

\$769.00

**GET FREE 8.0 BATTERY!** 

#### **GBH18V-45CK24**

PROFACTOR 18V HITMAN Connected-Ready SDS-max® 1-7/8" Rotary Hammer Kit with (2) CORE18V 8.0 Ah **PROFACTOR Performance Batteries** 

\$969.00

**GET FREE 8.0 BATTERY!** 