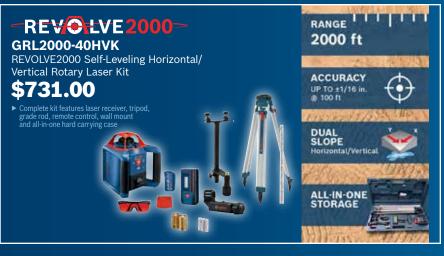

#### GCM18V-12GDCN

PROFACTOR 18V SURGEON 12" Dual-Bevel Glide Miter Saw (Bare Tool)

\$759.00

**GET FREE STARTER KIT!** 