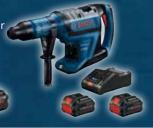

### GBH18V-36CK24

PROFACTOR 18V HITMAN Connected-Ready SDS-max® 1-9/16" Rotary Hammer Kit with (2) CORE18V 8.0 Ah **PROFACTOR Performance Batteries** 

\$769.00

**GET FREE 8.0 BATTERY!** 

#### **GBH18V-45CK24**

PROFACTOR 18V HITMAN Connected-Ready SDS-max® 1-7/8" Rotary Hammer Kit with (2) CORE18V 8.0 Ah **PROFACTOR Performance Batteries** 

\$969.00

**GET FREE 8.0 BATTERY!** 