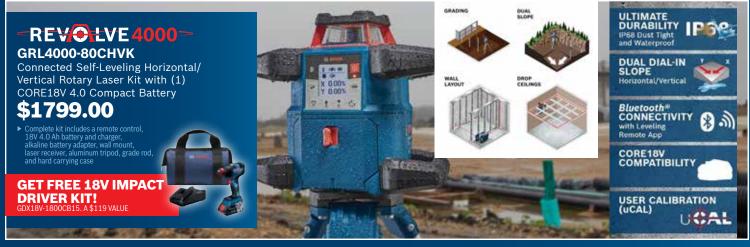

#### GKS18V-25CB14

PROFACTOR 18V STRONG ARM Connected-Ready 7-1/4" Circular Saw Kit with (1) CORE18V 8.0 Ah PROFACTOR Performance Battery

\$339.00

**GET FREE 8.0 BATTERY!** 