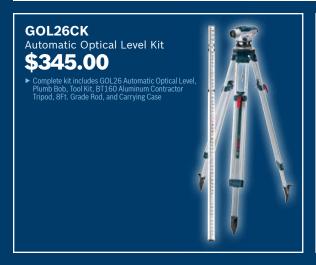

#### **GBH18V-45CK24**

PROFACTOR 18V HITMAN Connected-Ready SDS-max® 1-7/8" Rotary Hammer Kit with (2) CORE18V 8.0 Ah **PROFACTOR Performance Batteries** 

\$969.00

**GET FREE 8.0 BATTERY!** 