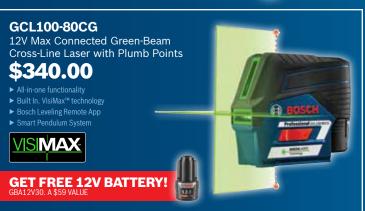

### GBH18V-36CK24

PROFACTOR 18V HITMAN Connected-Ready SDS-max® 1-9/16" Rotary Hammer Kit with (2) CORE18V 8.0 Ah **PROFACTOR Performance Batteries** 

\$769.00

**GET FREE 8.0 BATTERY!** 